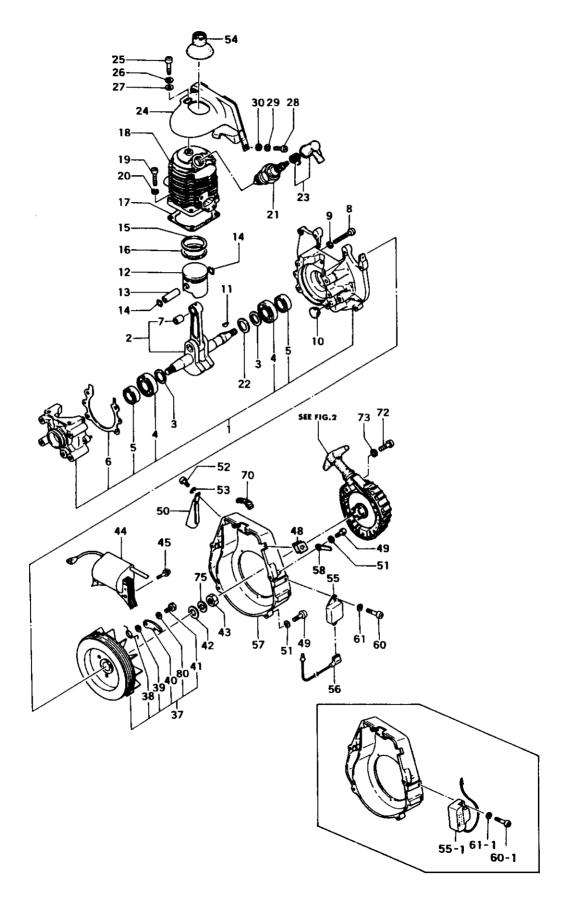

## Model: THT-232

All Units Prior To Serial Number F 148391

| /                                                    | JER                                                                                                |                                                                                                    |                                                                                              |
|------------------------------------------------------|----------------------------------------------------------------------------------------------------|----------------------------------------------------------------------------------------------------|----------------------------------------------------------------------------------------------|
| REF                                                  | NER PARNER                                                                                         | PARNAME                                                                                            | ST SERVATOR REMARKS                                                                          |
| 1-001<br>1-002<br>1-003<br>1-004                     | 072-00764-900<br>046-00700-803<br>070-00601-201                                                    | CRANK CASE ASS'Y<br>CRANK SHAFT COMP.<br>CRANK SHAFT WASHER 12.2X18<br>BALL BEARING #6001, 28NN/OD |                                                                                              |
| 1-005<br>1-006<br>1-007                              | 999-66122-266<br>090-00601-205<br>999-62081-225                                                    | OIL SEAL 12227<br>Crank case gasket<br>Needle bearing F-810                                        |                                                                                              |
| 1-008<br>1-009<br>1-010<br>1-011<br>1-012            | 990-11050-251<br>992-10050-012<br>599-00601-200<br>068-10100-200<br>031-00601-202                  | S.VASHER 5<br>GRONNET<br>VOOD-RUFF KEY 3X13X4.5<br>PISTON                                          |                                                                                              |
| 1-013<br>1-014<br>1-015<br>1-016<br>1-017<br>1-018   |                                                                                                    | PISTON PIN CIRCLIP<br>PISTON RING/TOP<br>PISTON RING<br>CYLINDER GASKET<br>CYLINDER CONP.          | 1<br>2<br>1<br>1<br>1<br>1<br>1<br>1                                                         |
| 1-019<br>1-020<br>1-021<br>1-022<br>1-022<br>1-022   | 990-11050-161<br>992-10050-012<br>018-00502-200<br>330-00200-210<br>330-00200-220<br>330-00200-230 | S.WASHER 5<br>SPARK PLUG BN6A<br>GEAR SHAFT SHIM 0.10<br>GEAR SHAFT SHIM 0.15                      | 4<br>4<br>1<br>V<br>V<br>V                                                                   |
| 1-022<br>1-023<br>1-024<br>1-025<br>1-026<br>1-027   | 016-00601-800<br>990-11050-101<br>992-10050-012<br>992-01050-011                                   | SPARK PLUG CAP ASS'Y<br>CYLINDER SHROUD COMP.<br>SCREW 5X10<br>S.WASHER 5<br>WASHER 5              | V    1    1    1    1    1    1    1    1                                                    |
| 1-028<br>1-029<br>1-030<br>1-037<br>1-038<br>1-038   | 990-11040-101<br>992-10040-012<br>992-00040-011<br>155-21700-900<br>790-00601-202<br>790-00601-203 | S.WASHER 4<br>SWALL WASHER 4<br>WAGNETO ROTOR ASS'Y<br>STARTER PAWL SPRING<br>STARTER PAWL SPRING  | 1<br>1<br>1<br>1<br>2<br>2<br>P<br>C132439<br>2<br>P<br>C132440-                             |
| 1-039<br>1-040<br>1-041<br>1-042<br>1-043<br>1-044   | 786-00601-200<br>788-00601-203<br>793-10200-201<br>065-00000-200<br>066-00601-200<br>167-20763-800 | STARTER PAVL<br>STEP BOLT<br>Flywheel Washer<br>Flywheel Nut<br>Ignition Coil Comp.                | 2<br>2<br>2<br>1<br>1<br>1<br>1                                                              |
| 1-045<br>1-045<br>1-048<br>1-049<br>1-050<br>1-050   | 994-18040-181<br>994-16040-226<br>203-0804A-202<br>990-11040-181<br>132-00601-200<br>132-00601-201 | SCREW 4X22/VS<br>Gronnet<br>Screw 4X18<br>Flash Pan                                                | 2 M<br>2<br>1<br>4<br>1 P D037769<br>1 P D037770-                                            |
| 1-051<br>1-052<br>1-053<br>1-054<br>1-054<br>1-055,1 | 992-10040-012<br>990-11040-101<br>992-10040-012<br>255-0062A-200<br>255-0062A-201<br>159-21401-870 | SCREW 4X10<br>S.WASHER 4<br>SPARK PLUG RUBBER COVER<br>SPARK PLUG RUBBER COVER                     | 4<br>1<br>1<br>1<br>R -D293830<br>1<br>D293831-<br>1<br>R -B078315                           |
| 1-055<br>1-056<br>1-057<br>1-058                     | 159-21401-871<br>159-21401-872<br>173-0162R-800<br>112-00700-201<br>198-11600-800<br>990-11040-181 | IGNITOR COMP. TTI-IF<br>IGNITOR LEAD WIRE COMP., R85N<br>FAN CASE<br>CORD CLAMP COMP.              | 1   N   -E062000<br>1   N   E062001-<br>1   N   E062001-<br>1   N   E062001-<br>1   -E062000 |
| 1-060<br>1-061,1<br>1-061<br>1-070<br>1-070          | 990-11040-081<br>992-10040-012<br>992-10040-012<br>130-00610-201<br>130-00610-202                  | SCREV 4X8<br>S.WASHER 4<br>S.WASHER 4<br>FAN CASE PLUG<br>FAN CASE PLUG                            | 1 N £062001-<br>2 -E062000<br>1 E062001-<br>1 -C085250<br>1 P C085251-                       |
| 1-072<br>1-073<br>1-075<br>1-080                     | 990-11040-101<br>992-10040-012<br>992-10070-012<br>822-00601-200                                   | S.VASHER 4                                                                                         | 3<br>3<br>1<br>2                                                                             |

FIG.2 RECOIL STARTER

| REF            | NER PARTER    | PARWAME                                           | ST SERVICER REMAR          | R¥ <sup>S</sup> |
|----------------|---------------|---------------------------------------------------|----------------------------|-----------------|
| 2-000          | 756-00601-912 | RECOIL STARTER ASS'Y                              | 1 R -8148363               |                 |
| 2-000<br>2-001 |               | RECOIL STARTER ASS'Y<br>RECOIL STARTER BODY COMP. | 1 B148364-<br>1 R -B148363 |                 |
| 2-001          |               | RECOIL STARTER BODY COMP.                         | 1 R - D006550              |                 |
| 2-001          |               | RECOIL STARTER BODY COMP.                         | 1 D006551-                 |                 |
| 2-002          |               | STARTER ROPE REEL CONP.                           |                            |                 |
| 2 002          |               | STARTER ROLE REEL CONT.                           |                            |                 |
| 2-003.1        | 779-00601-204 | RECOIL SPRING                                     | 1 R - F067900              |                 |
| 2-003          |               | RECOIL SPRING CASE ASS'Y                          | 1 F067901-                 |                 |
| 2-009          | 783-00601-210 | ROPE                                              | 1                          |                 |
| 2-011          | 780-00601-201 | ROPE GUIDE                                        | 1                          | - 1             |
| 2-012          | 785-10207-201 | STARTER HANDLE                                    | 1                          |                 |
| 2-013          | 992-01040-011 | WASHER 4                                          | 1                          |                 |
|                |               |                                                   |                            |                 |
| 2-014          | 833-10207-200 | STARTER HANDLE CAP                                | 1                          |                 |
| 2-016          | 992-08050-006 | SPECIAL WASHER 5                                  |                            |                 |
| 2-017          | 990-21050-251 | BOLT 5X25                                         |                            |                 |
| 2-018          |               | RECOIL SPRING CASE                                | 1 D F067901-               |                 |
| 2-019          |               | RECOIL SPRING CASE COVER                          | 1                          |                 |
| 2-022          | 992-20050-000 | INNER TOOTHED WASHER 5                            |                            |                 |
| 2-024          | 991-43050-026 | CAP NUT 5                                         |                            |                 |

#### FIG.3 CARBURETOR

|                                                    | NER PARNER                                                                        | PARTIAME                                                                                                                 | SERIANDER REMARKS                    |
|----------------------------------------------------|-----------------------------------------------------------------------------------|--------------------------------------------------------------------------------------------------------------------------|--------------------------------------|
| 3-000<br>3-000<br>3-000<br>3-001<br>3-002<br>3-003 | 455-25004-902<br>455-25022-900<br>455-25022-901<br>575-25001-200<br>577-25001-200 | CARBURETOR ASS'Y<br>Carburetor Ass'y VA-12C<br>Carburetor Ass'y VA-12C<br>PUMP Body                                      | St  St  Rt    1  R  -D006550         |
| 3-004<br>3-005<br>3-006<br>3-006<br>3-007<br>3-007 | 474-25001-800<br>476-25006-200                                                    |                                                                                                                          | 1<br>1<br>1<br>1<br>1<br>1<br>4<br>4 |
| 3-008<br>3-009<br>3-010<br>3-011<br>3-012<br>3-013 | 521-25001-200<br>523-25001-200                                                    | I CONTRACT TO MENTER                                                                                                     | 1<br>1<br>1<br>1<br>1<br>1           |
| 3-014<br>3-015<br>3-016<br>3-017<br>3-018<br>3-019 | 463-25008-200                                                                     | HINGE PIN<br>HINGE PIN SET SCREW<br>IDLE ADJUST SPRING<br>IDLE ADJUST SCREW                                              | 1<br>1<br>1<br>1<br>1<br>1           |
| 3-020<br>3-021<br>3-022<br>3-023<br>3-024<br>3-025 | 507-25004-200<br>548-25004-200<br>489-25004-200<br>461-25001-200                  |                                                                                                                          | 1<br>1<br>1<br>1<br>1<br>1<br>1<br>1 |
| 3-026<br>3-027<br>3-028<br>3-029<br>3-030<br>3-031 | 514-25001-200<br>486-25004-200<br>490-25004-200<br>630-25004-201                  | HIGH/LOW ADJUST SPRING<br>SET SCREV<br>CONTROL LEVER SPRING<br>GOVERNOR SPRING LEVER<br>GOVERNOR LEVER<br>SPECIAL WASHER | 2<br>1<br>1<br>1<br>1<br>1<br>1<br>1 |
| 3-032<br>3-033<br>3-034<br>3-034                   | 464-25004-800<br>488-25012-200                                                    | SHUTTER SCREW<br>THROTTLE SHAFT CONP.<br>THROTTLE VALVE<br>THROTTLE VALVE                                                | 2<br>1<br>1<br>1<br>1<br>1<br>1<br>1 |
|                                                    |                                                                                   |                                                                                                                          |                                      |
|                                                    |                                                                                   |                                                                                                                          |                                      |
|                                                    |                                                                                   |                                                                                                                          |                                      |
|                                                    |                                                                                   |                                                                                                                          |                                      |

### FIG.4 AIR CLEANER

| /                                                                                 | BR                                                               | 7                                                                                                                | 1                                                                 |
|-----------------------------------------------------------------------------------|------------------------------------------------------------------|------------------------------------------------------------------------------------------------------------------|-------------------------------------------------------------------|
| REF                                                                               | NER PARNER                                                       | PARNAME                                                                                                          | DI SERIANBR REMARKS                                               |
| $\begin{array}{r} 4-001 \\ 4-003 \\ 4-003 \\ 4-004 \\ 4-005 \\ 4-007 \end{array}$ | 404-0142A-801<br>436-0062V-250<br>436-0062V-251<br>991-01060-013 | CARBURETOR INSULATOR COMP.<br>AIR CLEANER BASE<br>AIR CLEANER BASE<br>NUT 6<br>OUTER RECEIVER                    | 1<br>1<br>1<br>1<br>1<br>1<br>2<br>-C132439<br>C132440-<br>1<br>2 |
| 4-008<br>4-009<br>4-010<br>4-011<br>4-012<br>4-013                                | 423-00601-203<br>444-00601-201<br>424-00601-202                  | S.WASHER 5<br>CLEANER GASKET<br>AIR CLEANER BODY<br>CLEANER ELEMENT A<br>CLEANER COVER<br>SPECIAL WASHER/CLEANER | 2<br>1<br>1<br>1<br>1<br>1<br>2                                   |
| 4-014<br>4-015<br>4-016<br>4-017<br>4-018<br>4-019,1                              | 432-00601-200<br>992-01050-011<br>990-11050-551<br>466-00624-200 | SCREW 5X55                                                                                                       | 2<br>2<br>2<br>2<br>1<br>2<br>1<br>2<br>-B230282                  |
| 4-019<br>4-019<br>4-020<br>4-021<br>4-022<br>4-023                                | 403-00754-201<br>410-0062A-901                                   |                                                                                                                  | 1 N -C192852<br>1 P C192853-<br>1 2<br>1 1                        |
| 4-024<br>4-025                                                                    | 688-11501-200<br>132-0062¥-201                                   | RETURN SPRING<br>Flash pan                                                                                       | 1<br>1 D B230283-                                                 |
|                                                                                   |                                                                  |                                                                                                                  |                                                                   |
|                                                                                   |                                                                  |                                                                                                                  |                                                                   |
|                                                                                   |                                                                  |                                                                                                                  |                                                                   |
|                                                                                   |                                                                  |                                                                                                                  |                                                                   |
|                                                                                   |                                                                  |                                                                                                                  |                                                                   |
|                                                                                   |                                                                  |                                                                                                                  |                                                                   |
|                                                                                   |                                                                  |                                                                                                                  |                                                                   |

FIG.5 FUEL TANK & MUFFLER

| REF                                                         | NER PARNER                                                                                         | PARNAME                                                                                                           | ST SERVINER REMARKS                                                                                                                 |
|-------------------------------------------------------------|----------------------------------------------------------------------------------------------------|-------------------------------------------------------------------------------------------------------------------|-------------------------------------------------------------------------------------------------------------------------------------|
| 5-001<br>5-001<br>5-001<br>5-002<br>5-002<br>5-002<br>5-002 | 706-0062V-900<br>706-0062V-901<br>706-0062V-910<br>722-0062V-800<br>722-0062V-810                  | NUFFLER ASS'Y<br>NUFFLER ASS'Y<br>NUFFLER ASS'Y<br>NUFFLER PARTITIVE PLATE                                        | 1 R -B027993<br>1 R -C154793<br>1 C154794-<br>1 R -B027993<br>1 C154794-<br>1 R -B027993<br>1 R -C154793<br>1 C154793<br>1 C154794- |
| 5-003<br>5-004<br>5-005<br>5-008<br>5-007<br>5-008          | 717-0062W-801<br>740-0062W-200<br>738-0062W-211                                                    | ASBESTOS THREAD<br>NUFFLER BODY B CONP.<br>NUFFLER COLLAR<br>NUFFLER PROTECTOR<br>NUFFLER S. GASKET<br>SCREV 5X60 | 1<br>1<br>2<br>1<br>2<br>2                                                                                                          |
| 5-009<br>5-010<br>5-011<br>5-011<br>5-017<br>5-018          | 595-0062A-910<br>595-0062A-901<br>591-00764-800                                                    | NUFFLER GASKET<br>TANK CAP ASS'Y, ORANGE<br>TANK CAP ASS'Y                                                        | 2<br>1<br>1<br>1<br>1<br>2                                                                                                          |
| 5-019<br>5-020<br>5-022<br>5-023<br>5-024<br>5-025          | 655-02101-201<br>992-01050-011                                                                     | RUBBER PIPE CAP<br>Rubber Pipe                                                                                    | 1<br>2<br>2<br>1<br>1<br>1<br>1                                                                                                     |
| 5-026<br>5-027<br>5-027<br>5-028<br>5-028<br>5-028<br>5-028 | 700-03005-175                                                                                      | FLASH PAN                                                                                                         | 1<br>1<br>1<br>1<br>1<br>1<br>1<br>R<br>-D006550<br>D006551-<br>-B078316<br>1<br>N<br>B078317-                                      |
| 5-029<br>5-030<br>5-031<br>5-035<br>5-036<br>5-037          | 990-11040-101<br>992-10040-012<br>992-01040-011<br>990-11050-101<br>990-11050-012<br>990-11040-101 | S.WASHER 4<br>WASHER 4<br>SCREW 5X10<br>S.WASHER 5                                                                |                                                                                                                                     |
| 5-039                                                       | 992-01040-011                                                                                      | VASHER 4                                                                                                          |                                                                                                                                     |
|                                                             |                                                                                                    |                                                                                                                   |                                                                                                                                     |
|                                                             |                                                                                                    |                                                                                                                   |                                                                                                                                     |
|                                                             |                                                                                                    |                                                                                                                   |                                                                                                                                     |
|                                                             |                                                                                                    |                                                                                                                   |                                                                                                                                     |

|                                                             |                                                                                                    |                                                                                                                                                    | .5                                                                       |
|-------------------------------------------------------------|----------------------------------------------------------------------------------------------------|----------------------------------------------------------------------------------------------------------------------------------------------------|--------------------------------------------------------------------------|
| OFF                                                         | NER PARNER                                                                                         | PARTIANE                                                                                                                                           | ST SERVATER REMARKS                                                      |
| 6-001<br>6-002<br>6-002<br>6-003<br>6-004<br>6-005          | 300-33210-208<br>301-33210-202<br>301-33210-203<br>303-33210-202<br>288-0052W-804                  | GEAR CASE A<br>GEAR CASE B                                                                                                                         | 1<br>1<br>1<br>1<br>F067900<br>F067901-<br>1<br>1<br>1                   |
| 6-006<br>6-007<br>6-008<br>6-009<br>6-010<br>6-011          | 339-0062W-201<br>992-01100-011<br>337-0062W-203                                                    | CLUTCH BOSS<br>CLUTCH SPRING<br>CLUTCH ARN FIXING PLATE<br>WASHER 10<br>CLUTCH NUT<br>GEAR SHAFT SHIN 0.10                                         | 1<br>2<br>1<br>1<br>1<br>1<br>V                                          |
| 6-011<br>6-011<br>6-011<br>6-011<br>6-012<br>6-013          | 330-00200-240                                                                                      | GEAR SHAFT SHIN 0.20<br>GEAR SHAFT SHIN 0.30<br>DRIVE SHAFT COLLAR<br>CAN SHAFT                                                                    | V<br>V<br>V<br>1<br>1                                                    |
| 6-014<br>6-015<br>6-016<br>6-016<br>6-017<br>6-018          | 014-35100-201<br>016-35100-201<br>999-61629-000                                                    | WOOD-RUFF KEY 3X10X3.7<br>CAN ROD CONP.<br>SHAFT SHIN 1.0 (9.3X18)<br>SHAFT SHIN 0.2 (9.3X18)<br>BALL BEARING #629, 26NH/OD<br>FIXING PLATE SPACER | 1<br>2<br>V<br>2<br>2                                                    |
| 6-019<br>6-020<br>6-020<br>6-021<br>6-022<br>6-023          | 990-11050-101<br>990-11050-121<br>085-33202-200<br>060-33210-200                                   | FIXING PLATE<br>SCREV 5X10<br>SCREV 5X12<br>GREASE SEAL A<br>HANDLE DANPER RUBBER<br>EARTH TERNINAL                                                | 1 X X 2 2 2 2 1 1 1 1 1 1 1 1 1 1 1 1 1                                  |
| 6-024<br>6-025<br>6-026<br>6-027<br>6-027<br>6-027          |                                                                                                    | S.WASHER 5<br>SNALL WASHER 5<br>HEX. BOLT 5X15<br>BOLT 5X15                                                                                        | 4<br>4<br>2<br>2<br>R -C085250<br>2<br>C085251-<br>4                     |
| 6-029<br>6-030<br>6-031,1<br>6-031<br>6-035<br>6-035        | 051-33210-820<br>165-35100-202<br>165-33250-200<br>565-34301-200                                   |                                                                                                                                                    | 2<br>1<br>1 R -F147891<br>1 F147892-<br>-F067900<br>1 F067901-           |
| 6-037<br>6-041<br>6-042<br>6-043<br>6-045<br>6-045<br>6-046 | 121-33202-203                                                                                      | CUTTER GUIDE, L-832.5<br>Cutter B, L-825<br>Cutter A, L-825<br>Blade Holder                                                                        | 1 W F147892-<br>1<br>1<br>1<br>1<br>2                                    |
| 6-047<br>6-048<br>6-049<br>6-049<br>6-050<br>6-050          | 992-10060-012<br>992-01060-011<br>124-33202-205<br>124-33202-206<br>129-33202-200<br>129-33202-201 | WASHER 6<br>CUTTER FIXING BOLT A<br>CUTTER FIXING BOLT A<br>WASHER 7                                                                               | 2<br>2<br>4 R -D037770<br>4 D037771-<br>5 R -D037770<br>5 D037771-       |
| 6-051<br>6-052<br>6-053<br>6-054<br>6-055<br>8-055          | 992-01060-011<br>125-33202-205<br>110-0062¥-200                                                    | CUTTER FIXING NUT                                                                                                                                  | 5<br>5<br>1<br>1<br>1<br>1<br>1                                          |
| 6-057<br>6-058<br>6-059<br>6-061<br>6-061<br>6-062          | 990-23050-156<br>990-51050-153                                                                     | S.VASHER 4<br>SNALL VASHER 4                                                                                                                       | 5<br>5<br>2<br>2<br>8<br>-C033284<br>2<br>C033285-<br>1<br>8<br>-D142726 |
| 6-062                                                       | 138-33215-202                                                                                      | CUTTER COVER, L-773                                                                                                                                | 1 D142727-                                                               |

FIG.7 HANDLE

|                                                        | 28                                                                                                 |                                                                                   | 111 6                                                                                                        |
|--------------------------------------------------------|----------------------------------------------------------------------------------------------------|-----------------------------------------------------------------------------------|--------------------------------------------------------------------------------------------------------------|
| RE                                                     | NBR PARNER                                                                                         | PARTNAME                                                                          | DI SERIANBR REMARKS                                                                                          |
| 7-001,1<br>7-001,2<br>7-001,2<br>7-001,3               | 165-35100-202<br>053-33222-200<br>053-33222-200<br>053-33222-201<br>053-33222-201<br>053-33222-202 | HANDLE GRIP<br>HANDLE GRIP A<br>HANDLE GRIP A<br>HANDLE GRIP A                    | 1 -C132840<br>1 N C132841-<br>1 R -C192852<br>1 R -D219800<br>1 -F067900<br>1 N F067901-                     |
| 7-002,1<br>7-002,2<br>7-002,2<br>7-002                 | 054-33222-202                                                                                      | HANDLE GRIP B<br>HANDLE GRIP B<br>HANDLE GRIP B (SAFETY TRIGGER)<br>HANDLE GRIP B | 1 N C132841-<br>1 R -C192852<br>1 R -D219800<br>1 -F067900<br>1 N F067901-<br>1 -C132840                     |
| 7-003<br>7-003<br>7-003<br>7-004<br>7-005<br>7-005     | 230-33210-200<br>230-33210-201<br>231-33210-200<br>061-32600-200                                   | THROTTLE LEVER<br>THROTTLE LEVER<br>SAFETY LEVER<br>THROTTLE LEVER SPRING         | 1 N C132841-<br>1 I -F067900<br>1 F067901-<br>1 N C132841-<br>1 N C132841-<br>1 I -F067900                   |
| 7-006,1<br>7-006,1<br>7-006,1                          | 156-33210-901<br>156-33210-910<br>156-33210-911<br>156-33210-911<br>156-33210-912                  | STOP BUTTON ASS'Y<br>STOP BUTTON ASS'Y<br>STOP BUTTON ASS'Y<br>STOP BUTTON ASS'Y  | 1 F067901-<br>1 I -A350650<br>1 R -B078316<br>1 R -B120083<br>1 -C132840<br>1 N -F147891                     |
| 7-007<br>7-008,1                                       | 925-32530-200<br>319-43225-200<br>319-43225-200                                                    | STOP BUTTON MARK<br>Earth terninal<br>Earth terninal                              | 1 -F147891<br>1 N F147892-<br>1 N C132841-<br>1 -F147891<br>1 N F147892-                                     |
| 7-009<br>7-009<br>7-010<br>7-011<br>7-012<br>7-013,1   | 178-33222-800<br>178-33222-800<br>725-32600-202<br>064-32530-200<br>066-32300-201<br>993-41040-251 | STOP CORD<br>PUSH PIN CAP<br>PUSH PIN<br>STOPPER SPRING                           | 1 N C132841-<br>1 D F147892-<br>1 N C132841-<br>1 N C132841-<br>1 N C132841-<br>3 N C132841-<br>3 N C132841- |
| 7-013<br>7-014,1<br>7-014,2<br>7-014                   | 990-11040-301<br>993-41040-151<br>993-41040-151<br>993-41040-151<br>990-11040-251                  | SCREW 4X30<br>HI-LO SCREW 4X15<br>HI-LO SCREW 4X15<br>SCREW 4X25                  | 3 -F067900<br>2 N F067901-<br>2 -C132840<br>3 N -F067900<br>1 H F067901-<br>1 R -C132840                     |
| 7-015,2<br>7-015,2<br>7-015,2<br>7-015,2               | 055-33222-902<br>055-33222-903<br>055-33222-903                                                    | HANDLE GRIP ASS'Y<br>Handle grip Ass'y<br>Handle grip Ass'y<br>Handle grip Ass'y  | 1 R -D219800<br>1 -F067900<br>1 P -F147891<br>1 R -F147891<br>1 F147892-<br>1 -C132840                       |
| 7-016<br>7-016<br>7-016<br>7-016<br>7-017,1<br>7-017,1 | 050-33222-200<br>050-33222-200<br>050-33222-201<br>050-33222-202<br>885-00764-800<br>885-33225-800 | HANDLE A<br>Handle A<br>Handle A<br>Throttle Vire Comp.                           | 1 N -F087900<br>1 R -F087900<br>1 R -F147891<br>1 F147892-<br>1 -C132840<br>1 N C132841-                     |
| 7-018<br>7-019<br>7-020<br>7-021<br>7-022<br>7-022     | 990-11040-141<br>992-10040-012                                                                     | THROTTLE WIRE HOLDER<br>SCREW 4X14<br>S.VASHER 4<br>SMALL WASHER 4<br>U-NUT 4     | 1<br>3 N F067901-<br>5 N F067901-<br>6 N F067901-<br>5 N F067901-<br>6 I -F147891                            |
|                                                        | 991-78040-010<br>994-31030-101<br>258-11600-200                                                    | NYLON LOCK NUT 4<br>SCREV 3X10                                                    | 8 F147892-<br>1 N F147892-<br>1 N F147892-<br>1 N F147892-                                                   |